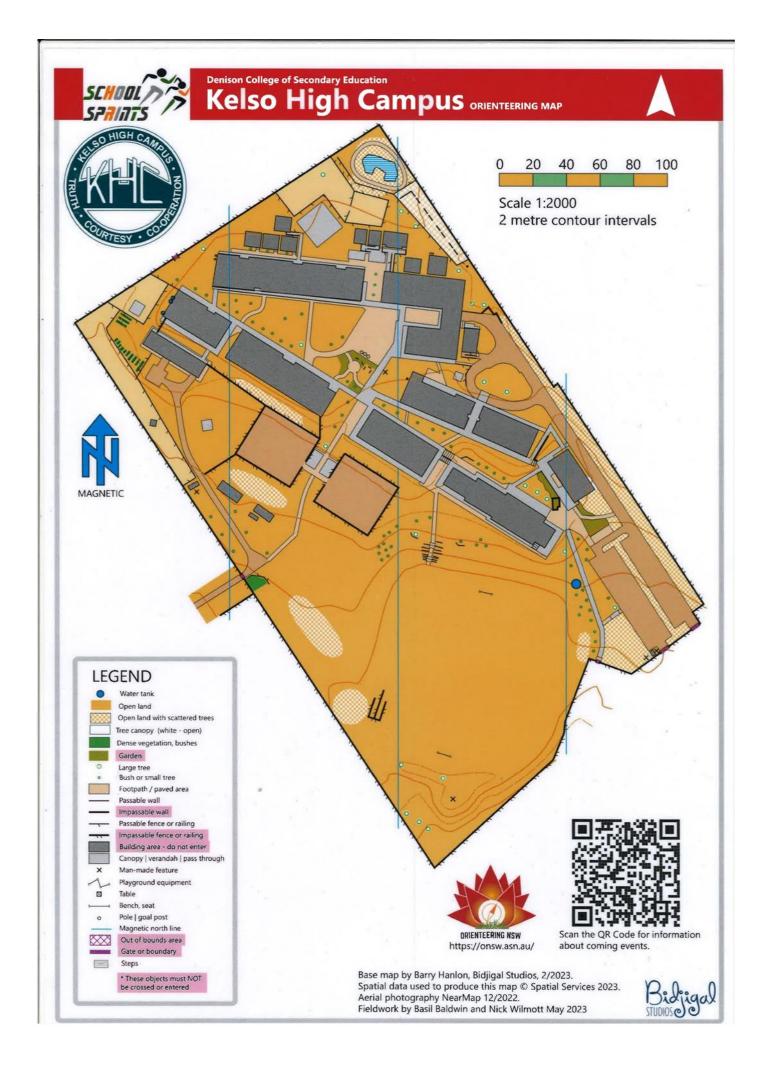

### FINDING YOUR WAY AROUND KELSO HIGH SCHOOL

- 1) Draw the path you would take from the bus bay, to return a library book and then attend roll call in G2.
- 2) Label on the map where whole school assemblies take place.
- 3) What are the outside areas where a PE lesson might take place? Label them on the map.
- 4) Where can you go if you need to speak to a teacher? Label Staffroom 1 and Staffroom 2 on the map.
- 5) Label the Growth, Connections and Culture (GCC) Hub on the map.