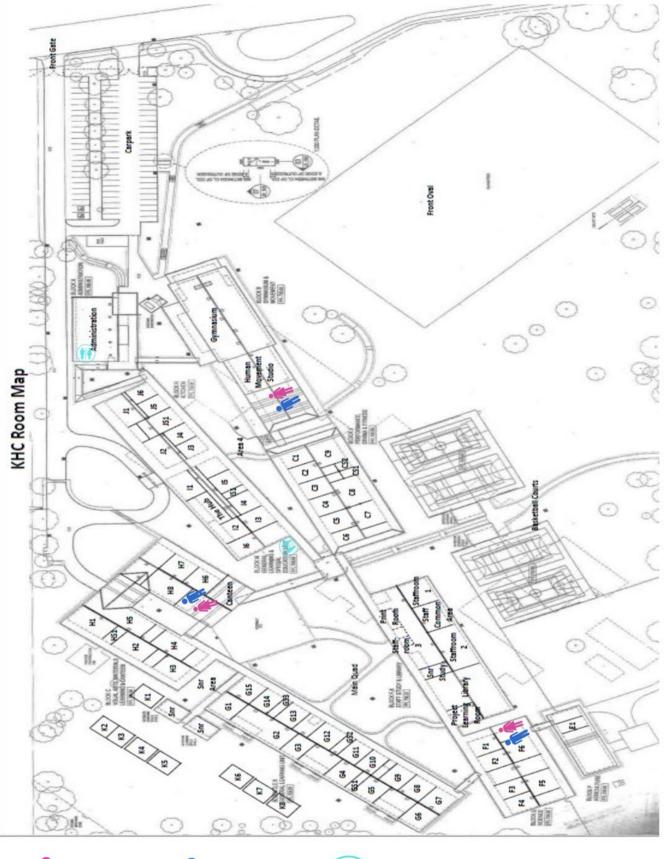

### FINDING YOUR WAY AROUND KELSO HIGH SCHOOL

- 1) Draw the path you would take from the bus bay, to return a library book and then attend roll call in G2.
- 2) Label on the map where whole school assemblies take place.
- 3) What are the outside areas where a PE lesson might take place? Label them on the map.
- 4) Where can you go if you need to speak to a teacher? Label Staffroom 1 and Staffroom 2 on the map.
- 5) Label the Growth, Connections and Culture (GCC) Hub on the map.